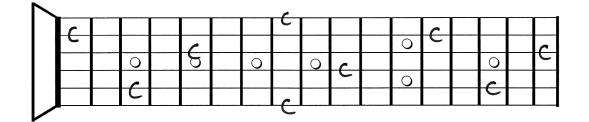

## **Guitar Fretboard Layout**

Exercise #1). Make a copy of the, "Notes on the Neck," fetboard below.

Exercise #2). Study the layout of "C" notes found on the fretboard below. Memorize their locations.

Exercise #3). Learn the names of the, "octave pattern numbers," found below.