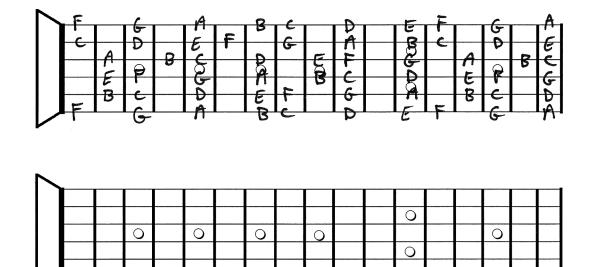

## **Guitar Fretboard Layout**

Exercise #1). Make a copy of the, "Notes on the Neck," fetboard below.

Exercise #2). Study the layout of "C" notes found on the fretboard below. Memorize their locations.

Exercise #3). Learn the names of the, "octave pattern numbers," found below.