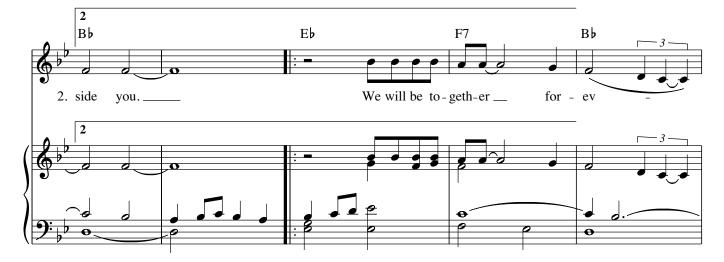

## WHEREVER YOU GO

Text: Based on Ruth 1:16, 17; Weston Priory, Gregory Norbet, OSB, b. 1940. Music: Weston Priory, Gregory Norbet, OSB; keyboard acc. by Mary David Callahan, OSB. Text and music © 1972, The Benedictine Foundation of the State of Vermont, Inc. All rights reserved. Used with permission.

### WHEREVER YOU GO

Text: Based on Ruth 1:16, 17; Weston Priory, Gregory Norbet, OSB, b. 1940. Music: Weston Priory, Gregory Norbet, OSB.

Text and music © 1972, The Benedictine Foundation of the State of Vermont, Inc. All rights reserved. Used with permission.