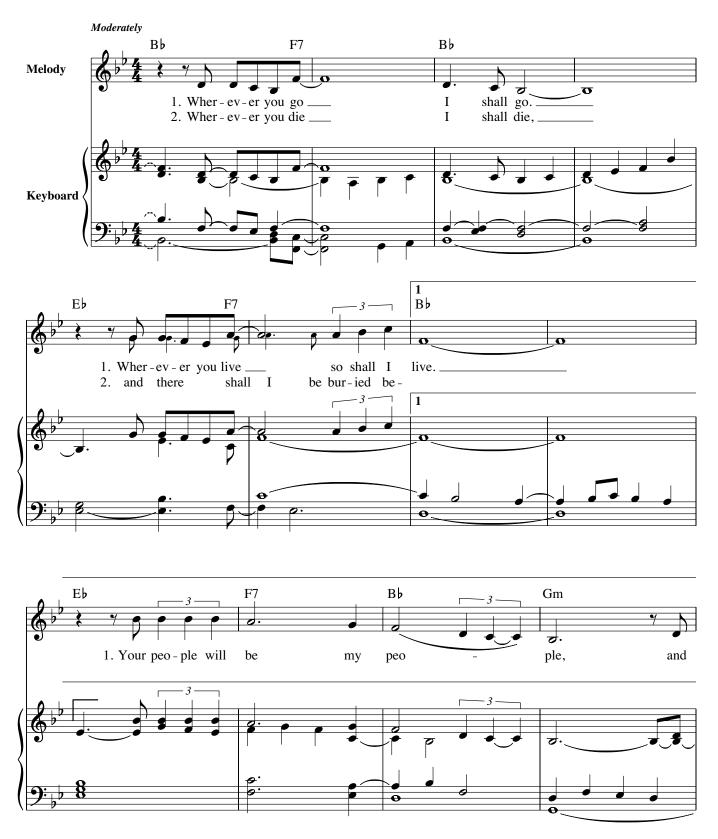

## WHEREVER YOU GO

Text: Based on Ruth 1:16, 17; Weston Priory, Gregory Norbet, OSB, b. 1940. Music: Weston Priory, Gregory Norbet, OSB; keyboard acc. by Mary David Callahan, OSB. Text and music © 1972, The Benedictine Foundation of the State of Vermont, Inc. All rights reserved. Used with permission.

### WHEREVER YOU GO

Text: Based on Ruth 1:16, 17; Weston Priory, Gregory Norbet, OSB, b. 1940. Music: Weston Priory, Gregory Norbet, OSB.

Text and music © 1972, The Benedictine Foundation of the State of Vermont, Inc. All rights reserved. Used with permission.