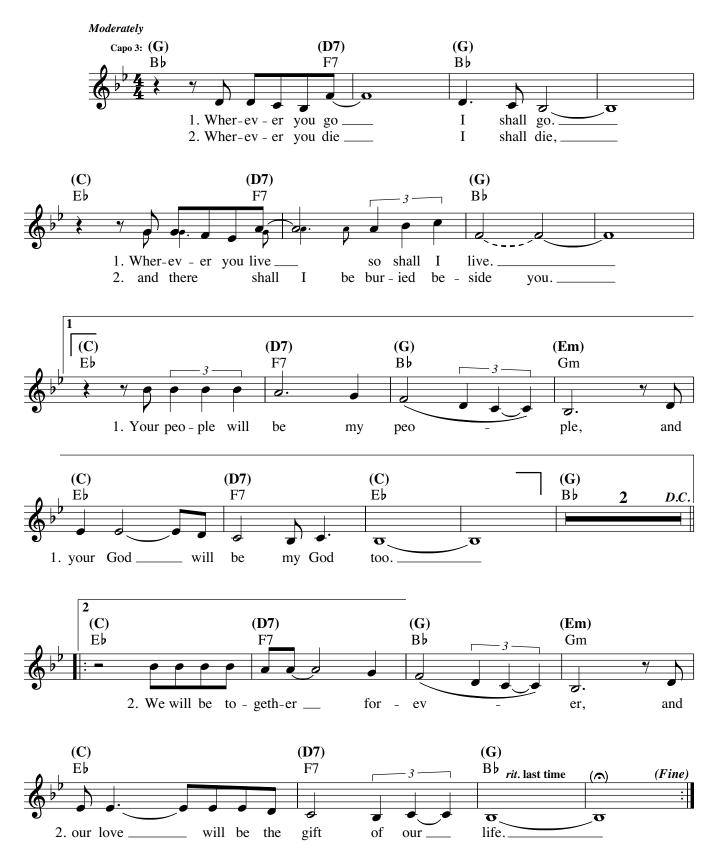

### WHEREVER YOU GO

Text: Based on Ruth 1:16, 17; Weston Priory, Gregory Norbet, OSB, b. 1940. Music: Weston Priory, Gregory Norbet, OSB.

Text and music © 1972, The Benedictine Foundation of the State of Vermont, Inc. All rights reserved. Used with permission.