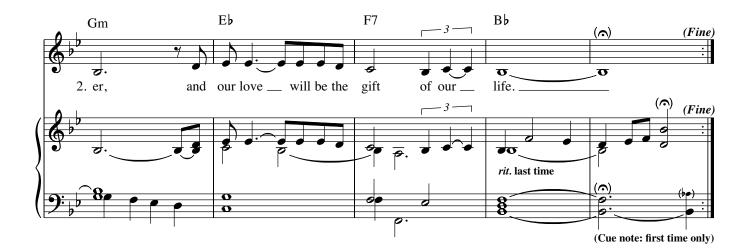

## WHEREVER YOU GO

Text: Based on Ruth 1:16, 17; Weston Priory, Gregory Norbet, OSB, b. 1940. Music: Weston Priory, Gregory Norbet, OSB; keyboard acc. by Mary David Callahan, OSB. Text and music © 1972, The Benedictine Foundation of the State of Vermont, Inc. All rights reserved. Used with permission.