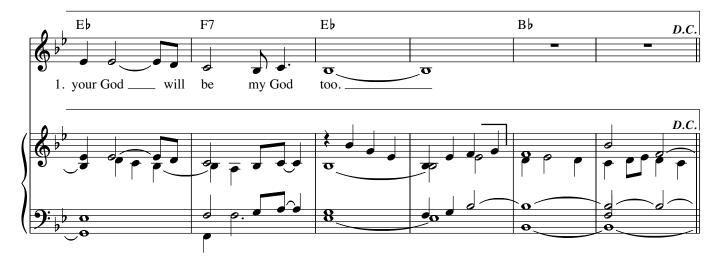

## WHEREVER YOU GO

Text: Based on Ruth 1:16, 17; Weston Priory, Gregory Norbet, OSB, b. 1940. Music: Weston Priory, Gregory Norbet, OSB; keyboard acc. by Mary David Callahan, OSB. Text and music © 1972, The Benedictine Foundation of the State of Vermont, Inc. All rights reserved. Used with permission.

### WHEREVER YOU GO

Text: Based on Ruth 1:16, 17; Weston Priory, Gregory Norbet, OSB, b. 1940. Music: Weston Priory, Gregory Norbet, OSB.

Text and music © 1972, The Benedictine Foundation of the State of Vermont, Inc. All rights reserved. Used with permission.